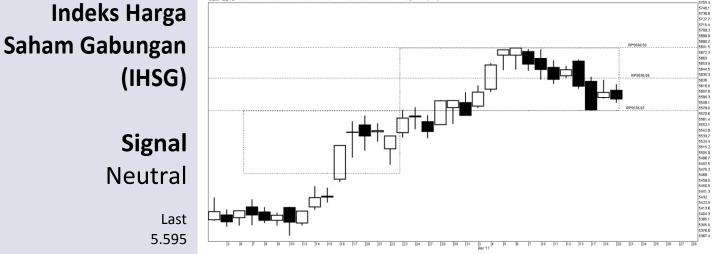

## Highlight

Kinerja IHSG cenderug untuk menguji level *support* pada kisaran 5.676 dengan level *resistance* yang berada pada kisaran 5.620

Danareksa

|              |       | דען פגן פון דון כין בין דון פון דן פון אן אן איז <sub>דרייש</sub> | 555.4<br>555.5<br>566.5<br>566.5<br>566.5<br>566.5<br>566.5<br>566.5<br>566.5<br>566.5<br>566.5<br>566.5<br>566.5<br>566.5<br>566.5<br>566.5<br>566.5<br>566.5<br>566.5<br>566.5<br>566.5<br>566.5<br>566.5<br>566.5<br>566.5<br>566.5<br>566.5<br>566.5<br>566.5<br>566.5<br>566.5<br>566.5<br>566.5<br>566.5<br>566.5<br>566.5<br>566.5<br>566.5<br>566.5<br>566.5<br>566.5<br>566.5<br>566.5<br>566.5<br>566.5<br>566.5<br>566.5<br>566.5<br>566.5<br>566.5<br>566.5<br>566.5<br>566.5<br>566.5<br>566.5<br>566.5<br>566.5<br>566.5<br>566.5<br>566.5<br>566.5<br>566.5<br>566.5<br>566.5<br>566.5<br>566.5<br>566.5<br>566.5<br>566.5<br>566.5<br>566.5<br>566.5<br>566.5<br>566.5<br>566.5<br>566.5<br>566.5<br>566.5<br>566.5<br>566.5<br>566.5<br>566.5<br>566.5<br>566.5<br>566.5<br>566.5<br>566.5<br>566.5<br>566.5<br>566.5<br>566.5<br>566.5<br>566.5<br>566.5<br>566.5<br>566.5<br>566.5<br>566.5<br>566.5<br>566.5<br>566.5<br>566.5<br>566.5<br>566.5<br>566.5<br>566.5<br>566.5<br>566.5<br>566.5<br>566.5<br>566.5<br>566.5<br>566.5<br>566.5<br>566.5<br>566.5<br>566.5<br>566.5<br>566.5<br>566.5<br>566.5<br>566.5<br>566.5<br>566.5<br>566.5<br>566.5<br>566.5<br>566.5<br>566.5<br>566.5<br>566.5<br>566.5<br>566.5<br>566.5<br>566.5<br>566.5<br>566.5<br>566.5<br>566.5<br>566.5<br>566.5<br>566.5<br>566.5<br>566.5<br>566.5<br>566.5<br>566.5<br>566.5<br>566.5<br>566.5<br>566.5<br>566.5<br>566.5<br>566.5<br>566.5<br>566.5<br>566.5<br>566.5<br>566.5<br>566.5<br>566.5<br>566.5<br>566.5<br>566.5<br>566.5<br>566.5<br>566.5<br>566.5<br>566.5<br>566.5<br>566.5<br>566.5<br>566.5<br>566.5<br>566.5<br>566.5<br>566.5<br>566.5<br>566.5<br>566.5<br>566.5<br>566.5<br>566.5<br>566.5<br>566.5<br>566.5<br>566.5<br>566.5<br>566.5<br>566.5<br>566.5<br>566.5<br>566.5<br>566.5<br>566.5<br>566.5<br>566.5<br>566.5<br>566.5<br>566.5<br>566.5<br>566.5<br>566.5<br>566.5<br>566.5<br>566.5<br>566.5<br>566.5<br>566.5<br>566.5<br>566.5<br>566.5<br>566.5<br>566.5<br>566.5<br>566.5<br>566.5<br>566.5<br>566.5<br>566.5<br>566.5<br>566.5<br>566.5<br>566.5<br>566.5<br>566.5<br>566.5<br>566.5<br>566.5<br>566.5<br>566.5<br>566.5<br>566.5<br>566.5<br>566.5<br>566.5<br>566.5<br>566.5<br>566.5<br>566.5<br>566.5<br>566.5<br>566.5<br>566.5<br>566.5<br>566.5<br>566.5<br>566.5<br>566.5<br>566.5<br>566.5<br>566.5<br>566.5<br>566.5<br>566.5<br>566.5<br>566.5<br>566.5<br>566.5<br>566.5<br>566.5<br>566.5<br>566.5<br>566.5<br>566.5<br>566.5<br>566.5<br>566.5<br>566.5<br>566.5<br>566.5<br>566.5<br>566.5<br>566.5<br>566.5<br>566.5<br>566.5<br>566.5<br>566.5<br>566.5<br>566.5<br>566.5<br>566.5<br>566.5<br>566.5<br>566.5<br>566.5<br>566.5<br>566.5<br>566.5<br>566.5<br>566.5<br>566.5<br>566.5<br>566.5<br>566.5<br>566.5<br>566.5<br>566.5<br>566.5<br>566.5<br>566.5<br>566.5<br>566.5<br>566.5<br>566.5<br>566.5<br>566.5<br>566.5<br>566.5<br>566.5<br>566.5<br>566.5<br>566.5<br>566.5<br>566.5<br>566.5<br>566.5<br>566.5<br>566.5<br>566.5<br>566.5<br>566.5<br>566.5<br>566.5<br>566.5<br>566.5<br>566.5<br>566.5<br>566.5<br>566.5<br>566.5<br>566.5<br>566.5<br>566.5<br>566.5<br>566.5<br>566.5<br>566.5<br>566.5<br>566.56 |
|--------------|-------|-------------------------------------------------------------------|--------------------------------------------------------------------------------------------------------------------------------------------------------------------------------------------------------------------------------------------------------------------------------------------------------------------------------------------------------------------------------------------------------------------------------------------------------------------------------------------------------------------------------------------------------------------------------------------------------------------------------------------------------------------------------------------------------------------------------------------------------------------------------------------------------------------------------------------------------------------------------------------------------------------------------------------------------------------------------------------------------------------------------------------------------------------------------------------------------------------------------------------------------------------------------------------------------------------------------------------------------------------------------------------------------------------------------------------------------------------------------------------------------------------------------------------------------------------------------------------------------------------------------------------------------------------------------------------------------------------------------------------------------------------------------------------------------------------------------------------------------------------------------------------------------------------------------------------------------------------------------------------------------------------------------------------------------------------------------------------------------------------------------------------------------------------------------------------------------------------------------------------------------------------------------------------------------------------------------------------------------------------------------------------------------------------------------------------------------------------------------------------------------------------------------------------------------------------------------------------------------------------------------------------------------------------------------------------------------------------------------------------------------------------------------------------------------------------------------------------------------------------------------------------------------------------------------------------------------------------------------------------------------------------------------------------------------------------------------------------------------------------------------------------------------------------------------------------------------------------------------------------------------------------------------------------|
| Resistance 3 | 5,730 | Support 1                                                         | 5,622                                                                                                                                                                                                                                                                                                                                                                                                                                                                                                                                                                                                                                                                                                                                                                                                                                                                                                                                                                                                                                                                                                                                                                                                                                                                                                                                                                                                                                                                                                                                                                                                                                                                                                                                                                                                                                                                                                                                                                                                                                                                                                                                                                                                                                                                                                                                                                                                                                                                                                                                                                                                                                                                                                                                                                                                                                                                                                                                                                                                                                                                                                                                                                                      |
| Resistance 2 | 5,684 | Support 2                                                         | 5,592                                                                                                                                                                                                                                                                                                                                                                                                                                                                                                                                                                                                                                                                                                                                                                                                                                                                                                                                                                                                                                                                                                                                                                                                                                                                                                                                                                                                                                                                                                                                                                                                                                                                                                                                                                                                                                                                                                                                                                                                                                                                                                                                                                                                                                                                                                                                                                                                                                                                                                                                                                                                                                                                                                                                                                                                                                                                                                                                                                                                                                                                                                                                                                                      |
| Resistance 1 | 5,668 | Support 3                                                         | 5,546                                                                                                                                                                                                                                                                                                                                                                                                                                                                                                                                                                                                                                                                                                                                                                                                                                                                                                                                                                                                                                                                                                                                                                                                                                                                                                                                                                                                                                                                                                                                                                                                                                                                                                                                                                                                                                                                                                                                                                                                                                                                                                                                                                                                                                                                                                                                                                                                                                                                                                                                                                                                                                                                                                                                                                                                                                                                                                                                                                                                                                                                                                                                                                                      |
| Pivot Point  | 5,638 | Support &                                                         | Resistance IHSG                                                                                                                                                                                                                                                                                                                                                                                                                                                                                                                                                                                                                                                                                                                                                                                                                                                                                                                                                                                                                                                                                                                                                                                                                                                                                                                                                                                                                                                                                                                                                                                                                                                                                                                                                                                                                                                                                                                                                                                                                                                                                                                                                                                                                                                                                                                                                                                                                                                                                                                                                                                                                                                                                                                                                                                                                                                                                                                                                                                                                                                                                                                                                                            |